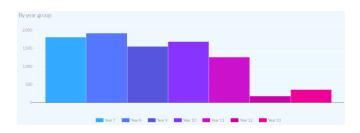

# Congratulations to Year 8 who have the highest points total over the last 7 days with 1,916 points