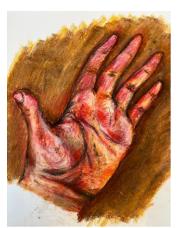

# Year 10 observational drawings

Take a look at some of the observational studies year 10 art students have been working on in lesson. Although not completely finished, we think they are coming along nicely! Great work year 10!