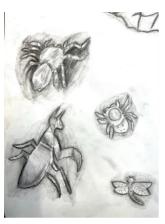

# Year 10 observational drawings

Take a look at some of the observational studies year 10 art students have been working on in lesson. Although not completely finished, we think they are coming along nicely! Great work year 10!