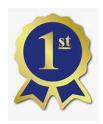

# Congratulations to the top students in the Academy this week

# Congratulations to Year 8 who have the highest points total over the last 7 days with 1,916 points

### Points given this week