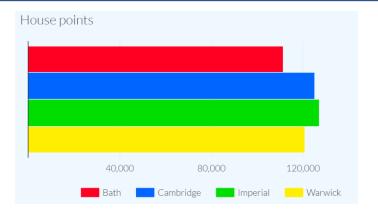

Congratulations to this week's winners, 95+% Attendance - Oliver M Top E-Praise - Alex D Top Behaviour - Piper F Bedrock Completion - Jacob P Seneca Completion - Cristiana B

BA = 111,286 CA = 125,145 IM = 126, 993 WA = 120, 728