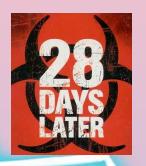

# MUSIC

This week, students in year 9 have been learning about techniques composers use to create a tense and scary atmosphere in movies.... beginning with playing the famous theme from 28 days later.