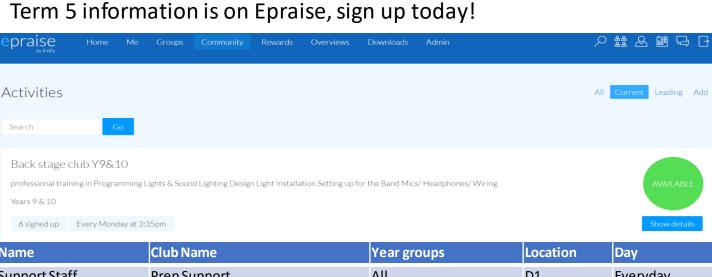

| Back stage club Y9&10 professional training in Programming Lights & Sound Lighting Design Light Installation Setting up for the Band Mics/ Headphones/ Wiring Years 9 & 10 6 signed up Every Monday at 3:35pm |              |                      |          | AVAILABLE Show details |
|---------------------------------------------------------------------------------------------------------------------------------------------------------------------------------------------------------------|--------------|----------------------|----------|------------------------|
| Name                                                                                                                                                                                                          | Club Name    | Year groups          | Location | Day                    |
| Support Staff                                                                                                                                                                                                 | Prep Support | All                  | D1       | Everyday               |
| Mr Griffin                                                                                                                                                                                                    | KS4 Football | Year 10, 11, 12 & 13 | 3G       | Monday                 |
| Miss Deller                                                                                                                                                                                                   | KS4 Tennis   | Year 10, 11, 12 & 13 | Muga     | Monday                 |
|                                                                                                                                                                                                               |              |                      |          |                        |