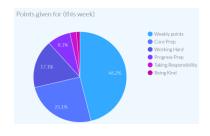

*Roll Draw Celebrations**

In Roll Draw this week we celebrated Attendance, Behaviour and Prep. Mrs Drinkwater decided on a Eurovision theme this week, I think it was safe to say that the staff enjoyed the songs much more than the students did this week.

Congratulations to this week's winners, 95+% Attendance - Oliver M Top E-Praise - Alex D Top Behaviour - Piper F Bedrock Completion - Jacob P Seneca Completion - Cristiana B











BA = 111,286 CA = 125,145 IM = 126, 993 WA = 120, 728

Champion Group Winners, Least Demerits - Bath 2 Most Points - Cambridge 3 Best Attendance - Imperial 1



# Congratulations to the top students in the Academy this week



# Congratulations to Year 8 who have the highest points total over the last 7 days with 1,916 points



### Points given this week



# Number of students on track to join the 100 Club

| COLLEGE   | BRONZE | SILVER | GOLD |
|-----------|--------|--------|------|
| ВАТН      | 83     | 24     | 51   |
| CAMBRIDGE | 77     | 33     | 33   |
| IMPERIAL  | 82     | 32     | 37   |
| K         | 75     | 28     | 40   |

Congratulations to the following champion Groups who have the most students on Track for a Termly Award

BATH - 2 CAMBRIDGE - 3 IMPERIAL - 1 WARWICK - 1, 2 & 3



#### **Imperial Student Successes**

# Congratulations to the top students in Imperial College this week



Congratulations to Imperial 7 for having the most E-Praise Points. 319 Points in the last 7 days.





The very first rounders fixtures of the season started this week. The Year 7s played their first match at secondary school, and they did