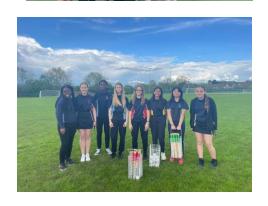

# Congratulations to the top students in Imperial College this week

Congratulations to Imperial 7 for having the most E-Praise Points. 319 Points in the last 7 days.

The very first rounders fixtures of the season started this week. The Year 7s played their first match at secondary school, and they did a brilliant job. It was a very close game throughout against The Deanary. The game ended with just two rounders between the two schools, but unfortunately The Deanary took the win. The Player of the Match went to Melissa. Well done.

The Year 8s also had their rounders match this week and played AbbeyPark. They had an equally brilliant match and their game results in an 11-8 win. Player of the Match went to Ava.

Finally, the Year 9 team also played against AbbeyPark. They faced a strong opposition, but the girls were able to score some excellent rounders from their solid batting skills. The score ended 13.5-10 to AbbeyPark. Player of the Match went to Nicole.