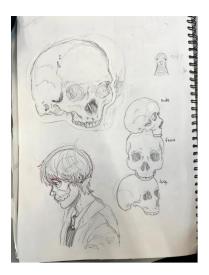

# Year 10 observational drawings

Take a look at some of the observational studies year 10 art students have been working on in lesson. Although not completely finished, we think they are coming along nicely! Great work year 10!