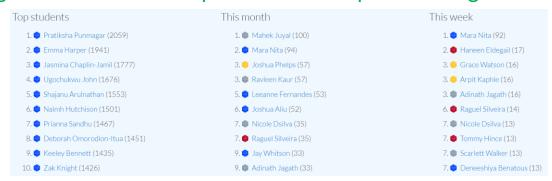

Congratulations to the following champion Groups who have the most students on Track for a Termly Award

BATH - 2 CAMBRIDGE - 3 IMPERIAL - 1 WARWICK - 1, 2 & 3