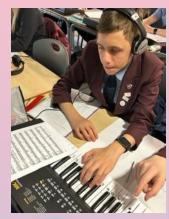

# MUSIC

This week, students in year 9 have been learning about techniques composers use to create a tense and scary atmosphere in movies.... beginning with playing the famous theme from 28 days later.