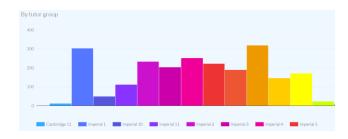

# Congratulations to the top students in Imperial College this week

Congratulations to Imperial 7 for having the most E-Praise Points. 319 Points in the last 7 days.

The very first rounders fixtures of the season started this week. The Year 7s played their first match at secondary school, and they did a brilliant job. It was a very close game throughout against The Deanary. The game ended with just two rounders between the two schools, but unfortunately The Deanary took the win. The Player of the Match went to Melissa. Well done.

The Year 8s also had their rounders match this week and played AbbeyPark. They had an equally brilliant match and their game results in an 11-8 win. Player of the Match went to Ava.

Finally, the Year 9 team also played against AbbeyPark. They faced a strong opposition, but the girls were able to score some excellent rounders from their solid batting skills. The score ended 13.5-10 to AbbeyPark. Player of the Match went to Nicole.