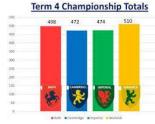

Look out these badges to find out who is in the committee.

Here are some clues about the theme for the week – can you guess what

we're going for?

As the term heads towards the end of May, the college points totals are adding up.. it's very close at the top and there is still every opportunity for each college to take the win! We will be holding college points reveal assemblies very soon!

Term 4 Championship Tot