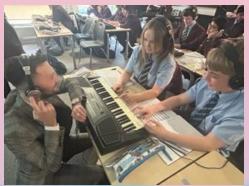

# MUSIC

This week, students in year 9 have been learning about techniques composers use to create a tense and scary atmosphere in movies.... beginning with playing the famous theme from 28 days later.