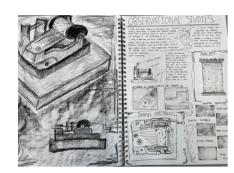

# Year 10 observational drawings

Take a look at some of the observational studies year 10 art students have been working on in lesson. Although not completely finished, we think they are coming along nicely! Great work year 10!