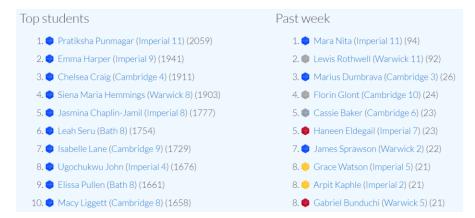

# Congratulations to the top students in the Academy this week

# Congratulations to Year 8 who have the highest points total over the last 7 days with 1,916 points